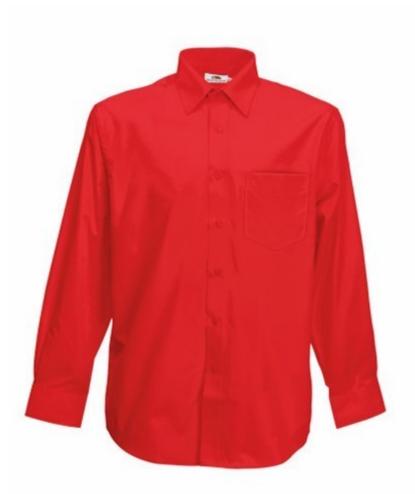

# FRUIT OF THE LOOM, POPLIN SHIRT, MEN'S LONG SLEEVE SHIRT, RED, L

### Specification

Fruit of the Loom, Poplin Shirt, men's long sleeve shirt, red, L. Men's long sleeve business shirt, made up of 55% cotton and 45% polyester, normal cut, buttoned shirt colors, adequate collar in shirt color, and cufflinks. Easy to maintain, not crowded. Branding: embroidery, flex, flock